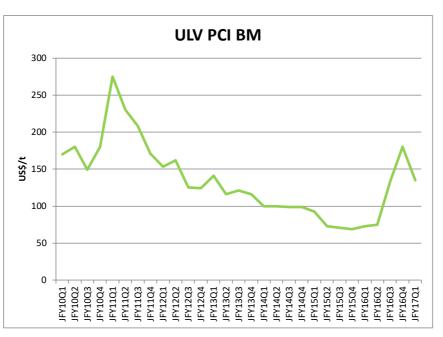

## Highlights

• June Quarter 2017 low-volatile PCI coal price set at US\$135/t (vs. US\$180/t previous quarter).

Realm Resources Limited (ASX: RRP) ("**Realm**" or the "**Company**") advises that the quarterly price for low-volatile PCI coal ("**LV PCI**") for the period April to June 2017 has been agreed at US\$135/t (vs. US\$180/t for the previous quarter) (Source IHS 16/June/2017) (Figure 1).

#### Figure 1: - Quarterly Benchmark Low Volatile PCI Coal Price

Foxleigh's premium LV PCI is sold to longstanding customers in key export markets including South Korea, Japan, and Taiwan, and the majority of sales are at the above-mentioned quarterly price.

Note: The Japanese Financial Year (JFY) begins 1st April